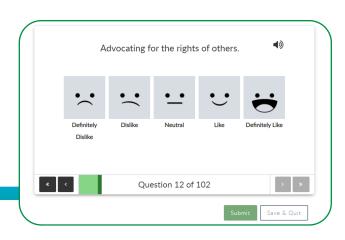

## Interest, value, and aptitude assessments

Get started with assessments to help personalize your Pathful explore experience, and learn more about careers that might be a fit for you.