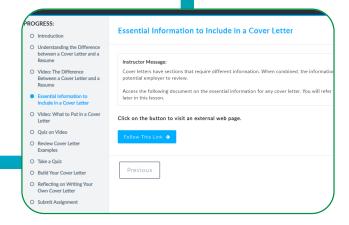

#### Education & preparation

Access lessons you can complete on your own on job readiness skills, so you can be prepared when you get started.

**Application & Placement** 

The built-in resume builder, college search, and job search tools will help you find and land your dream job.