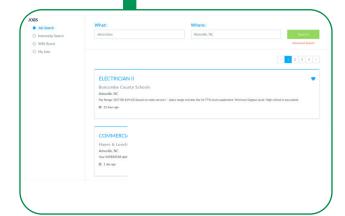

### Job Search

The Jobs menu allows users to search for jobs, internships, and work-based learning (WBL) programs. Searches automatically default to a student's city/state, but are easily expanded to a wider geographical range.

Users can then favorite jobs to return to later. When ready, students may apply directly on Indeed.com from the job link.