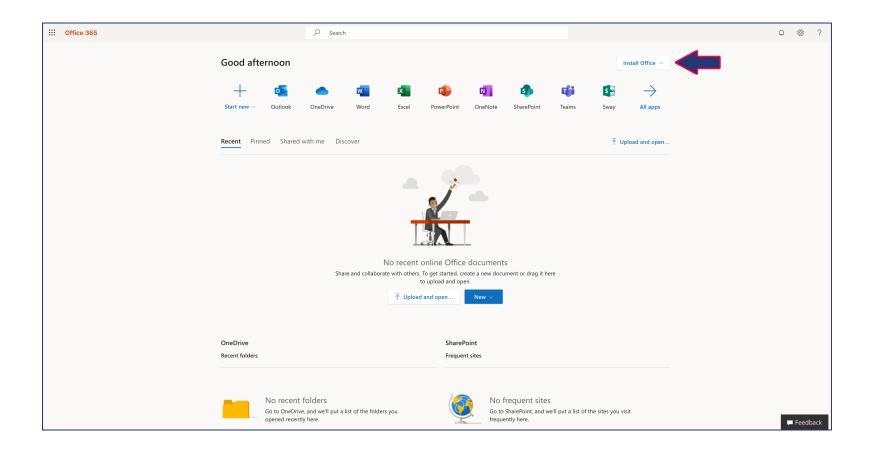

This is the Office 365 home screen, to download and install the Microsoft Office 365 apps to your PERSONAL COMPUTER, select the Install Office button. Depending on which browser you are using, Office 365 will appear in the Downloads area. Double-click to begin. A dialog box will appear, click Run. (These applications are already installed on all SWTJC campus computers.)

(NOTE: Office 365 will not install over an existing, older version of Office, it will install beside it and assume all defaults. If you are satisfied with your install, then you should uninstall the older version).