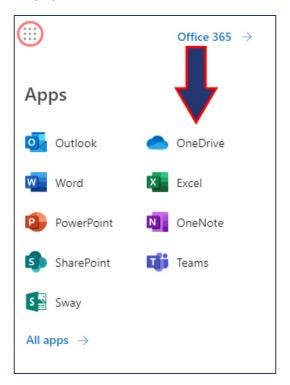

#### Accessing Your Office 365 Online Suite

Your Microsoft Office 365 Online Suite can be found by clicking on the "app launcher" cube at the top left of the Office 365 homepage. A fly-out menu with all of your Office 365 Online application choices will appear.