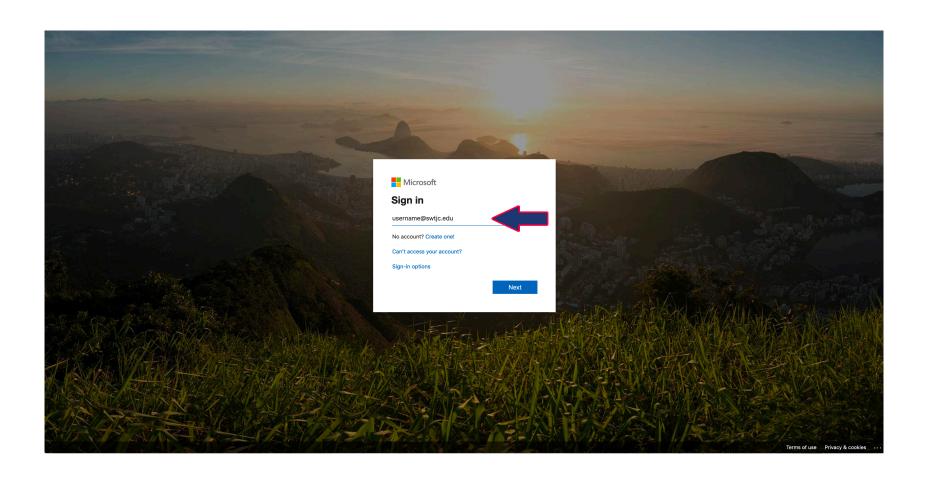

## First enter your <u>username@swtjc.edu</u> You will be redirected to our log in page

### Enter your password

Sign in with your organizational account

username@swtjc.edu

Please make sure you logged into WebAdvisor and updated your password before attempting to log into the Portal. Reset Password

Your login for the Portal and WebAdvisor are the

If you are still having trouble, please call or email the Help Desk and have your Student ID # ready. 830.591.7323 or helpdesk@swtjc.edu

© 2013 Microsoft Home Help Desk