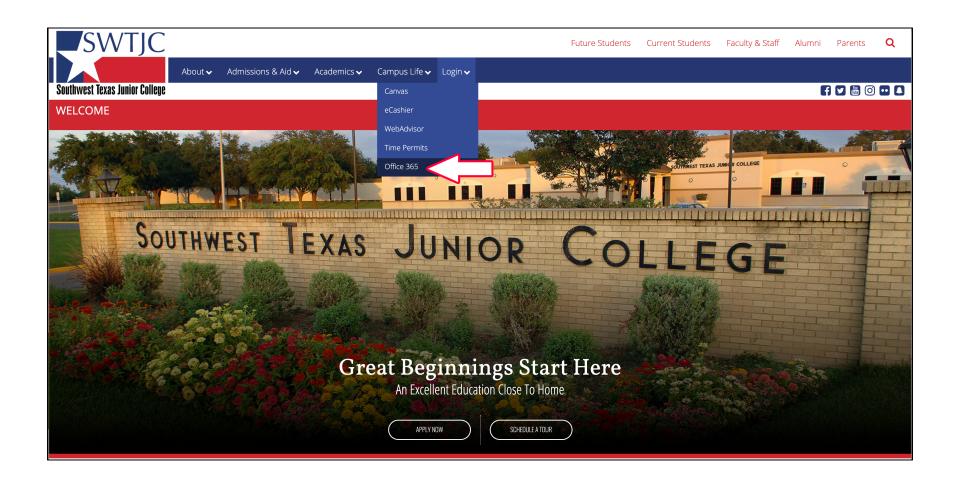

## First enter your <u>username@swtjc.edu</u> You will be redirected to our log in page